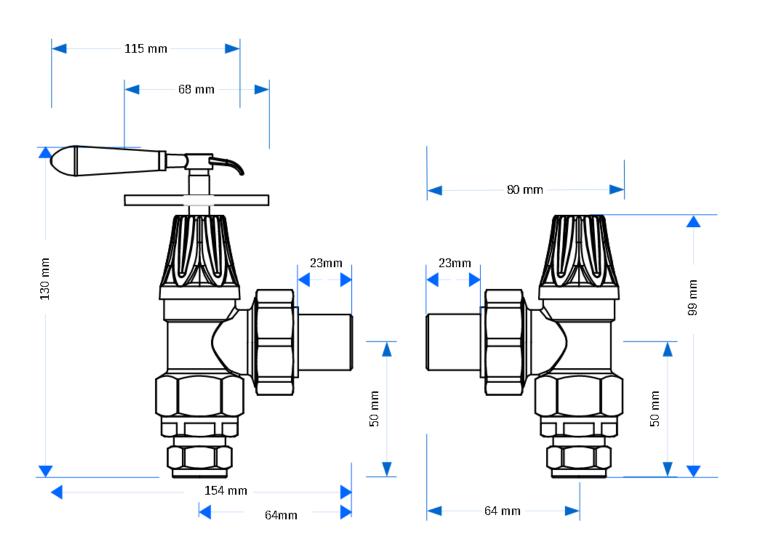

## Disclaimer

All dimensions are approximate and for roughing in only. We recommend no work be carried out until the goods arrive. We can take no responsibility for errors in information supplied.

W: <u>www.WestRadiators.co.uk</u> T: 02 393 162 022 E: <u>st@WestRadiators.co.uk</u>