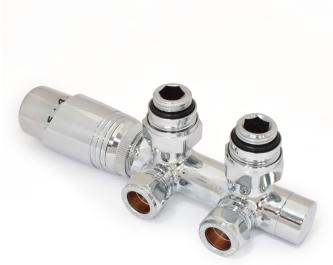

## **Delta Twin Angled TRV Chrome Thermostatic Radiator Valve**

| Connection Size   |                   |  |
|-------------------|-------------------|--|
| Valve to Radiator | 1/2" BSPT         |  |
| Valve to Pipe     | 15 mm Compression |  |
|                   |                   |  |

| Allen Key size              |      |  |
|-----------------------------|------|--|
| To adjust Lock-Shield       | 6mm  |  |
| To fit Coupler to Radiator  | 12mm |  |
| Allen Keys are not included |      |  |