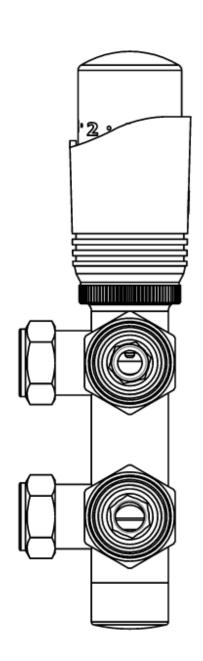

| Temperature Ratings          |                |  |
|------------------------------|----------------|--|
| Max Test Temperature         | 100°C          |  |
| Max Operating Temperature    | 120℃           |  |
| Temperature Adjustment Range | 7~32 <b>°C</b> |  |