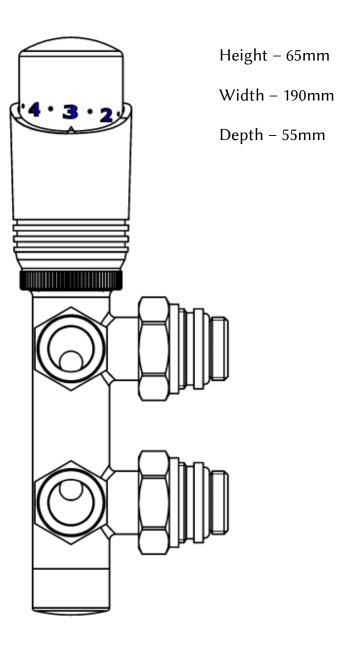

## **Delta Twin Angled TRV Chrome Thermostatic Radiator Valve**

| Connection Size   |                   |  |
|-------------------|-------------------|--|
| Valve to Radiator | 1/2" BSPT         |  |
| Valve to Pipe     | 15 mm Compression |  |
|                   |                   |  |

| Allen Key size              |      |  |
|-----------------------------|------|--|
| To adjust Lock-Shield       | 6mm  |  |
| To fit Coupler to Radiator  | 12mm |  |
| Allen Keys are not included |      |  |