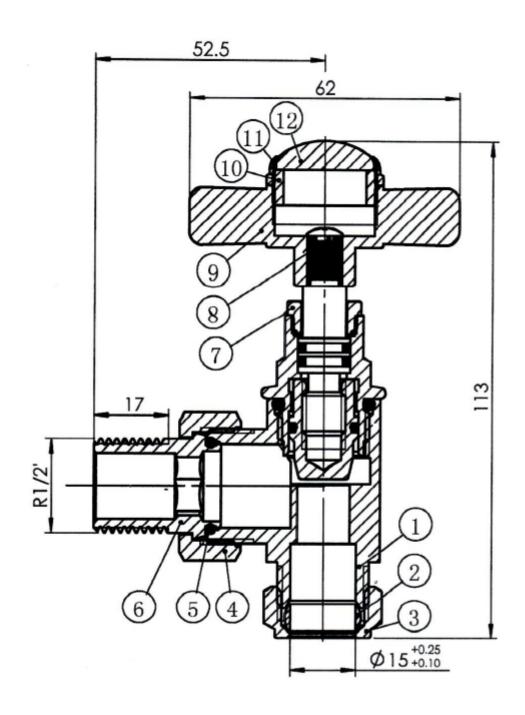

## **Westminster Cross-head Rad Valves** - Straight (pair)

| Pressure Ratings          |        |  |  |
|---------------------------|--------|--|--|
| Max Operating Pressure    | 10 Bar |  |  |
| Max Differential Pressure | 1 Bar  |  |  |

**Connection Size** 

Allen Key size

Allen Keys are not included

Valve to Radiator

Valve to Pipe

To adjust Lock-Shield

To fit Coupler to Radiator

| Temperature Ratings       |      |  |  |
|---------------------------|------|--|--|
| Max Operating Temperature | 100℃ |  |  |

½" BSPT

15mm Compression

By Hand

12mm

We recommend no work be carried out until We can take no responsibility for errors in information supplied.