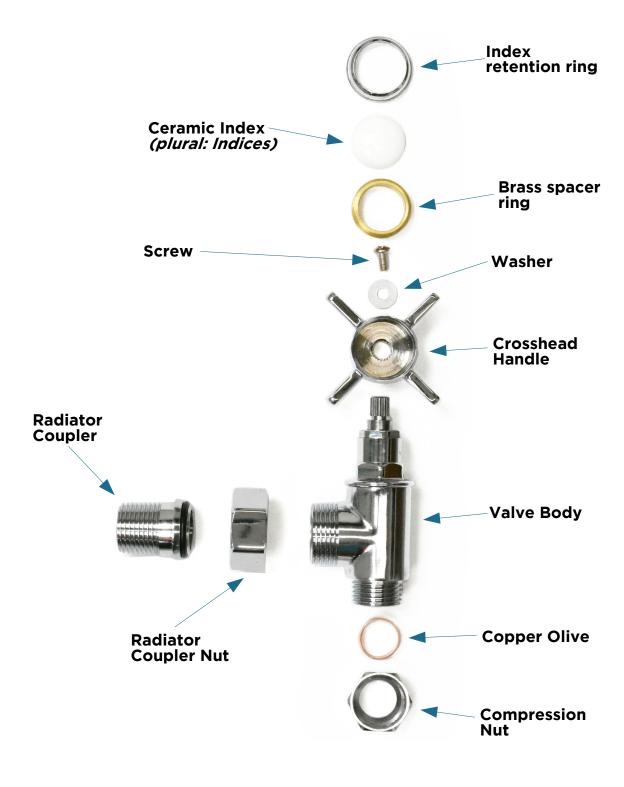

ot included

Valve to Radiator

Valve to Pipe

To adjust Lock-Shield

To fit Coupler to Radiator

| Temperature Ratings       |      |  |  |
|---------------------------|------|--|--|
| Max Operating Temperature | 100℃ |  |  |

| Available Finishes |              |  |
|--------------------|--------------|--|
| Antique Brass      | Satin Nickel |  |

| Disclaimer                                                 |  |
|------------------------------------------------------------|--|
| All dimensions are approximate and for roughing in only.   |  |
| /e recommend no work he carried out until the goods arrive |  |

½" BSPT

15mm Compression

By Hand

12mm

We recommend no work be carried out until We can take no responsibility for errors in information supplied.







## **Identifying Parts**